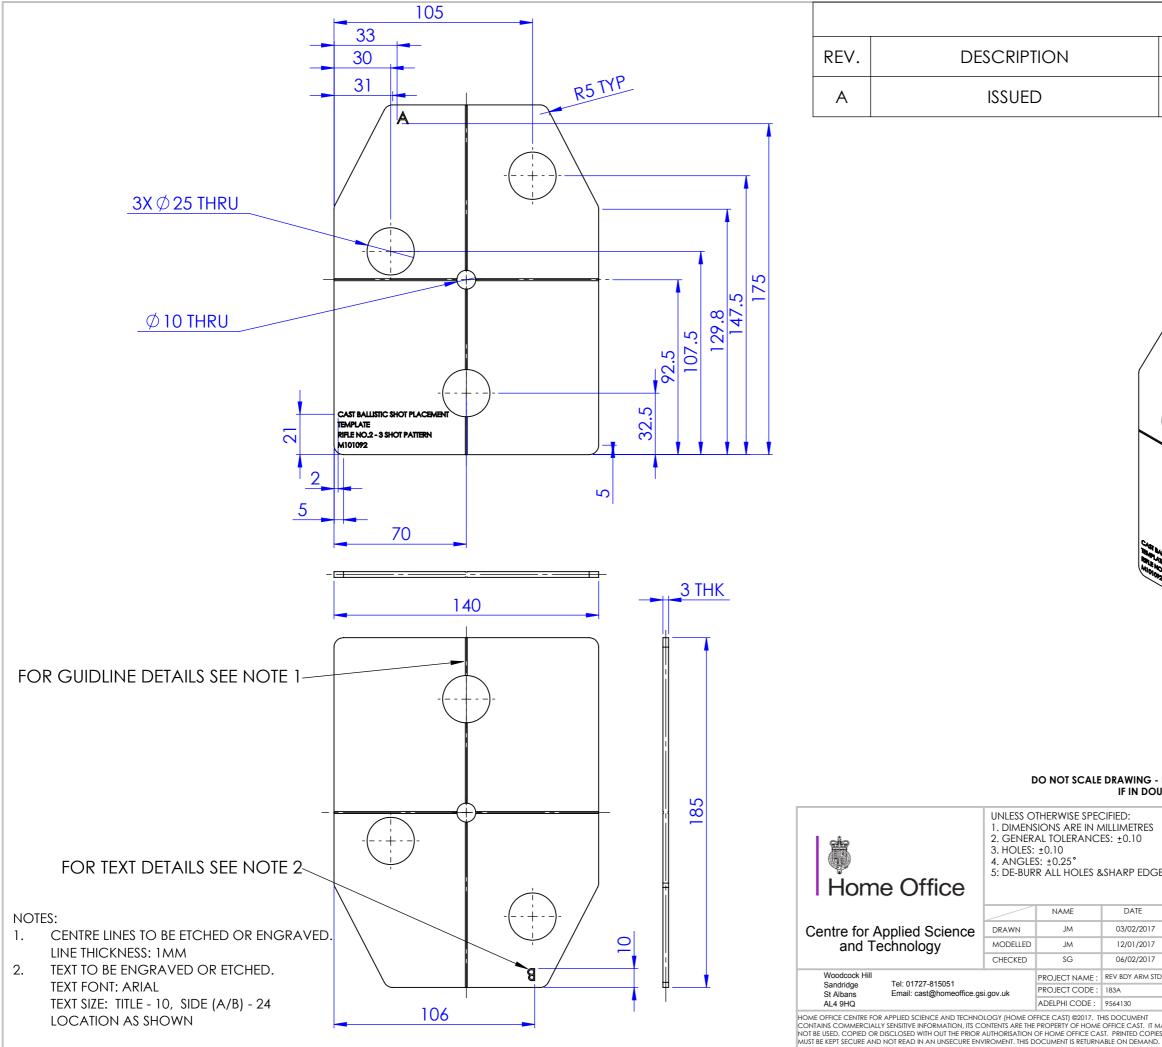

|             | DATE                                                                                                                                                                        | STAT                                                                    | US                                                               | APPROVED                                                                                                          |
|-------------|-----------------------------------------------------------------------------------------------------------------------------------------------------------------------------|-------------------------------------------------------------------------|------------------------------------------------------------------|-------------------------------------------------------------------------------------------------------------------|
| -           |                                                                                                                                                                             |                                                                         |                                                                  | BY                                                                                                                |
|             | 03/02/2017                                                                                                                                                                  | ISSU                                                                    | ED                                                               | TP                                                                                                                |
|             | A                                                                                                                                                                           |                                                                         |                                                                  |                                                                                                                   |
|             |                                                                                                                                                                             |                                                                         |                                                                  |                                                                                                                   |
| - Di        | RAWN ON SOLIDWORKS                                                                                                                                                          | 5                                                                       | -                                                                | 3RD ANGLE                                                                                                         |
| DI          | RAWN ON SOLIDWORKS                                                                                                                                                          |                                                                         | FINISH:                                                          | 3RD ANGLE<br>NATURAL                                                                                              |
| - Di        | RAWN ON SOLIDWORKS                                                                                                                                                          | m-high                                                                  | WEIGHT: 82                                                       | NATURAL<br>2.00192 g                                                                                              |
| - DI<br>UB1 | RAWN ON SOLIDWORKS<br>ASK<br>MATERIAL:<br>Acrylic (Mediu<br>impact)<br>SECURITY:<br>OFFICI/<br>TITLE:<br>CAST BALLISTIC                                                     | m-high<br>AL                                                            | VOLUME: 68                                                       | NATURAL<br>2.00192 g<br>3334.93602 mm³<br>T TEMPLATE - RIFLE                                                      |
| - DI<br>UB  | RAWN ON SOLIDWORKS<br>ASK<br>MATERIAL:<br>Acrylic (Mediu<br>impact)<br>SECURITY:<br>OFFICI/<br>TITLE:<br>CAST BALLISTIC                                                     | m-high<br>AL<br>SHOT PLA                                                | WEIGHT: 82<br>VOLUME: 61<br>ACEMEN<br>OT PATT                    | NATURAL<br>2.00192 g<br>3334.93602 mm³<br>T TEMPLATE - RIFLE                                                      |
| - DI<br>UB  | RAWN ON SOLIDWORKS<br>ASK<br>MATERIAL:<br>Acrylic (Mediu<br>impact)<br>SECURITY:<br>OFFICI/<br>TITLE:<br>CAST BALLISTIC                                                     | m-high<br>AL<br>SHOT PLA<br>IO.2 - 3 SH<br>D109<br>STEP FIL             | WEIGHT: 82<br>VOLUME: 68<br>ACEMEN<br>IOT PATT<br>2<br>LE NAME : | NATURAL<br>2.00192 g<br>3334.93602 mm <sup>3</sup><br>T TEMPLATE - RIFLE<br>ERN<br>JOB NUMBER :<br>STEP-M101092-A |
| - DI<br>UB1 | RAWN ON SOLIDWORKS<br>MATERIAL:<br>Acrylic (Mediu<br>impact)<br>SECURITY:<br>OFFICI,<br>TITLE:<br>CAST BALLISTIC<br>N<br>DWG NO:<br>DWG NO:<br>USED ON:<br>FUELWARG M101092 | m-high<br>AL<br>SHOT PLA<br>IO.2 - 3 SH<br>D109<br>STEP FIL<br>STL FILE | WEIGHT: 82<br>VOLUME: 61<br>ACEMENT<br>OT PATT                   | NATURAL<br>2.00192 g<br>3334.93602 mm <sup>3</sup><br>T TEMPLATE - RIFLE<br>ERN<br>JOB NUMBER :                   |