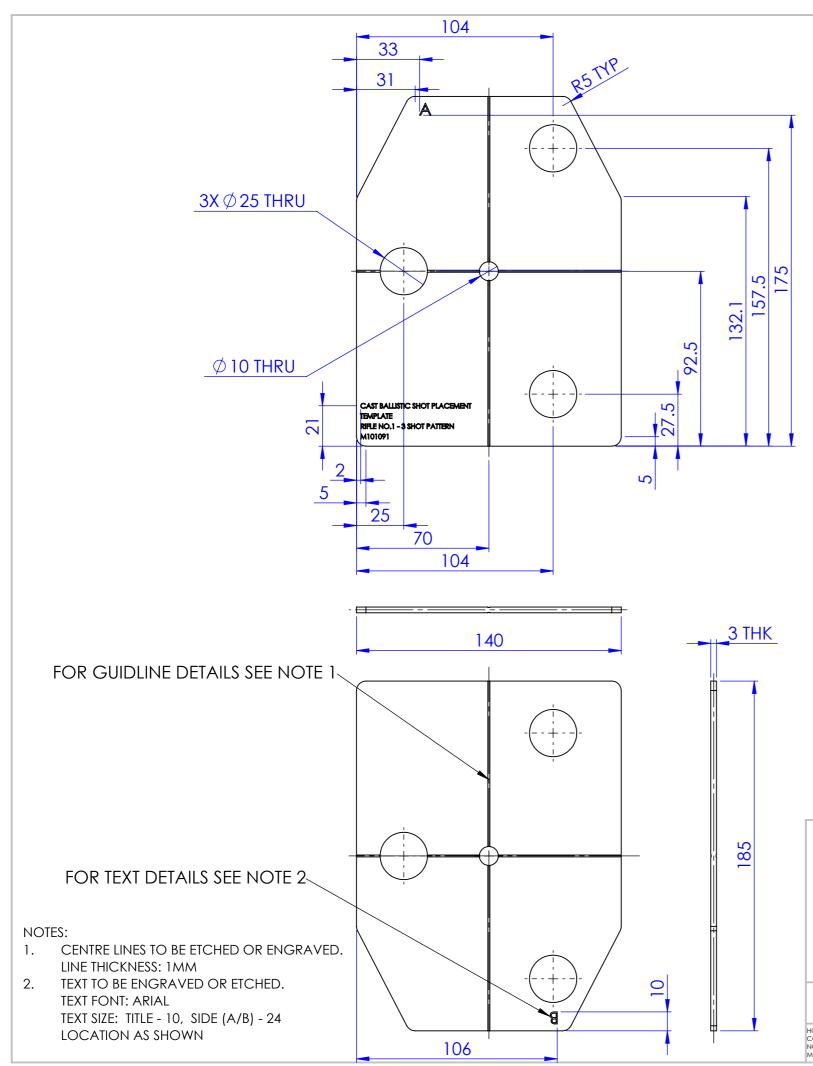

## DO NOT SCALE DRAWING - DRAWN ON SOLIDWORKS IF IN DOUBT ASK

|                                                                                                                | UNLESS OTHERWISE SPECIFIED:  1. DIMENSIONS ARE IN MILLIMETRES  2. GENERAL TOLERANCES: ±0.10  3. HOLES: ±0.10  4. ANGLES: ±0.25°  5: DE-BURR ALL HOLES &SHARP EDGES |                    | Acrylic (Medium-high impact) |                                                                  | FINISH: NATURAL    |               |                |
|----------------------------------------------------------------------------------------------------------------|--------------------------------------------------------------------------------------------------------------------------------------------------------------------|--------------------|------------------------------|------------------------------------------------------------------|--------------------|---------------|----------------|
|                                                                                                                |                                                                                                                                                                    |                    | SECURITY: OFFICIA            | ۸L                                                               | weight: 82.00233 g |               |                |
| Home Office                                                                                                    |                                                                                                                                                                    |                    |                              | VOLUME:                                                          |                    | 335.27859 mm³ |                |
|                                                                                                                |                                                                                                                                                                    | NAME               | DATE                         | TITLE;                                                           |                    |               |                |
| Centre for Applied Science                                                                                     | DRAWN                                                                                                                                                              | JM                 | 03/02/2017                   | CAST BALLISTIC SHOT PLACEMENT TEMPLATE - R NO.1 - 3 SHOT PATTERN |                    |               |                |
| and Technology                                                                                                 | MODELLED                                                                                                                                                           | JM                 | 12/01/2017                   | NO.1 - 3 SHOT PATIERIN                                           |                    |               |                |
|                                                                                                                | CHECKED                                                                                                                                                            | SG                 | 06/02/2017                   | DWG NO:                                                          | 100                | 4             | JOB NUMBER :   |
| Woodcock Hill                                                                                                  |                                                                                                                                                                    | PROJECT NAME :     | REV BDY ARM STD              | M 1 (                                                            | 109                |               |                |
| Sandridge Tel: 01727-815051 St Albans Email: cast@homeoffice.gs                                                | si.aov.uk                                                                                                                                                          | PROJECT CODE: 183A |                              | 74110                                                            | , , ,              | •             |                |
| AL4 9HQ                                                                                                        | J                                                                                                                                                                  | ADELPHI CODE :     | 9564130                      | USED ON:                                                         | STEP FIL           | E NAME :      | STEP-M101091-A |
| HOME OFFICE CENTRE FOR APPLIED SCIENCE AND TECHNO                                                              | OGY (HOME OFFICE CAST) ©2017. THIS DOCUMENT                                                                                                                        |                    | FILENAME: M101091            | STL FILE                                                         | NAME:              | STL-M101091-A |                |
| CONTAINS COMMERCIALLY SENSITIVE INFORMATION, ITS CONDITION OF THE USED. COPIED OR DISCLOSED WITH OUT THE PRIOR |                                                                                                                                                                    |                    |                              | FILENAME: IVI 101071                                             | DXF FIL            | E NAME :      | DXF-M101091-A  |
| MUST BE KEPT SECURE AND NOT READ IN AN UNSECURE EN                                                             | SCALE:1:2                                                                                                                                                          | SHEET 1            | OF 1                         | A3                                                               |                    |               |                |