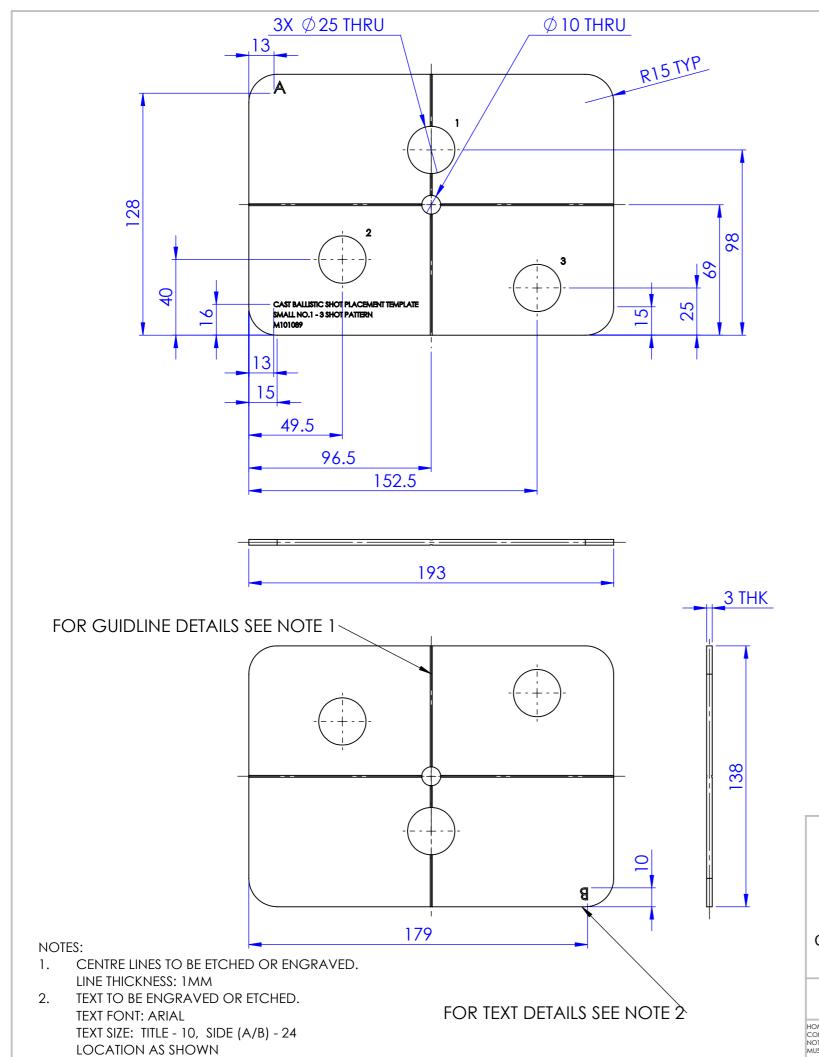

| REV. | DESCRIPTION | DATE       | STATUS | APPROVED<br>BY |
|------|-------------|------------|--------|----------------|
| Α    | ISSUED      | 03/02/2017 | ISSUED | TP             |



## DO NOT SCALE DRAWING - DRAWN ON SOLIDWORKS IF IN DOUBT ASK



| 1. D<br>2. G<br>3. H<br>4. A<br>5: D